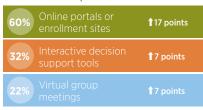

### INVEST IN TECHNOLOGIES TO MAINTAIN BUSINESS AND EMPLOYEE PRODUCTIVITY.

Use of digital communication tools compared to 2018