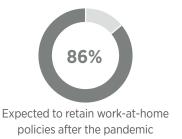

Organizations in every industry have been challenged to consider alternative approaches to compensation, benefits, retirement, employee communication and culture in order to build lasting organizational wellbeing.