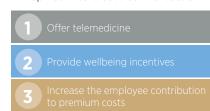

### EXPLORE VARIABLE COST STRUCTURES TO REBALANCE COST SHARING.

Top healthcare cost-control tactics